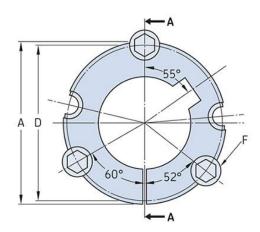

## PHF TB3535X35MM

| Bushing no.               | TB3535         |
|---------------------------|----------------|
| d = Bore diameter<br>(mm) | 35             |
| Bore diameter (in)        | 1.38           |
| Keyway width<br>(mm)      | 10             |
| Keyway width (in)         | 0.39           |
| Keyway depth<br>(mm)      | 3.3            |
| Keyway depth (in)         | 0.13           |
| A (mm)                    | 127            |
| A (in)                    | 5              |
| B (mm)                    | 89             |
| B (in)                    | 3.5            |
| D (mm)                    | 123            |
| D (in)                    | 4.84           |
| E (mm)                    | -              |
| E (in)                    | -              |
| F (mm)                    | 12.700 x 38.10 |
| F (in)                    | -              |
| Weight (kg)               | 6.4            |
| Weight (lbs)              | 14.11          |